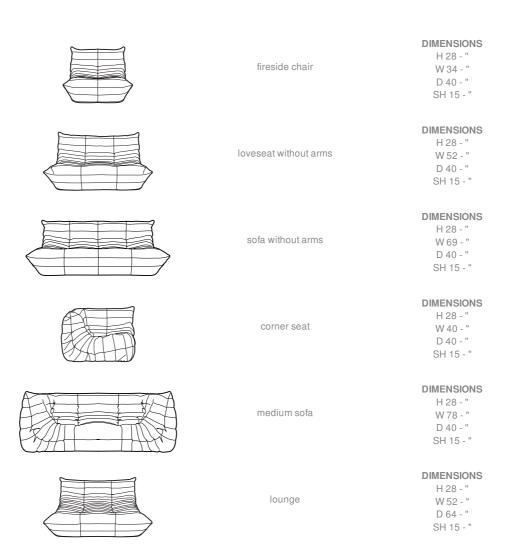

#### **DIMENSIONS**

H 28 " - W 69 " - D 40 " - SH 15 " -

W 34 - " D 32 - "

ottoman

SH 14 - "