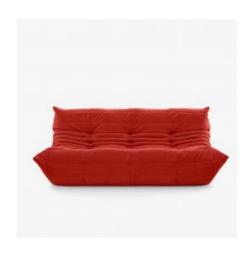

#### **SOFA WITHOUT ARMS**

#### **DIMENSIONS**

H 28 " - W 69 " - D 40 " - SH 15 " -

W 34 - " D 32 - "

ottoman

SH 14 - "